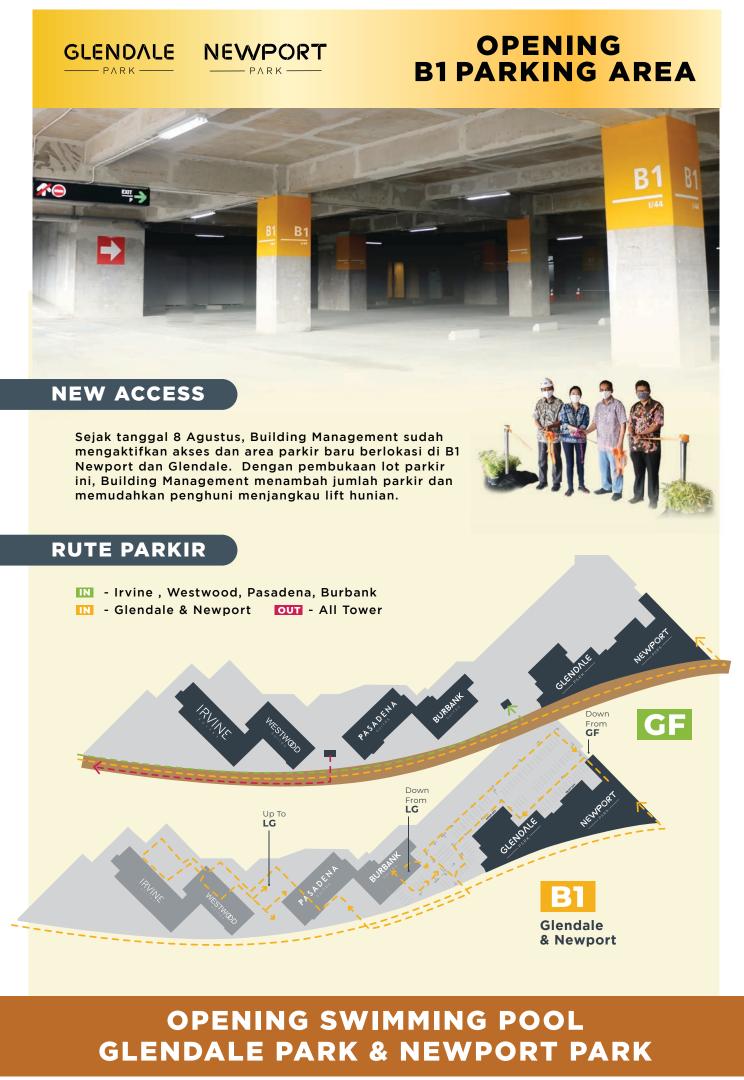

# ORANGE COUNTY

Newsletter

THE JEWEL OF EASTERN CORRIDOR

Swimming Pool akan mulai dibuka untuk penghuni Glendale & Newport pada **29 Agustus 2020**, dengan jam operasional pukul **06.00 - 22.00**.